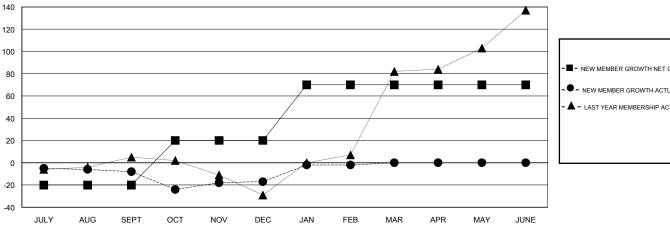

## GOALS AND ACTUAL MEMBERS CUMULATIVE

| DROPPED CLUBS: 0 |    |
|------------------|----|
| DROPPED MEMBERS  |    |
| DECEASED         | 2  |
| CLUB CANCELLED   | 0  |
| OTHER            | 91 |
| TOTAL            | 93 |