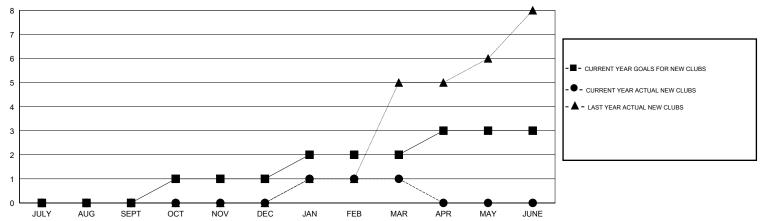

| 0             | OCT/NOV/DEC           | 40                                                             | 41                                                           | 50                                           |
| JAN/FEB/MAR           | 1             | 1         | 0             | JAN/FEB/MAR           | 50                                                             | 39                                                           | 22                                           |
| APR/MAY/JUNE          | 1             | 0         | 0             | APR/MAY/JUNE          | 0                                                              | 0                                                            | 0                                            |

## GOALS AND ACTUAL NEW CLUBS CUMULATIVE



## GOALS AND ACTUAL MEMBERS CUMULATIVE



| DROPPED CLUBS: 0 |    |
|------------------|----|
| DROPPED MEMBERS  |    |
| DECEASED         | 2  |
| CLUB CANCELLED   | 0  |
| OTHER            | 91 |
| TOTAL            | 93 |

| 23 CLUBS OF 66 ADDED 1 OR MORE |
|--------------------------------|
| NEW MEMBERS                    |
|                                |

FEMALE

MALE

764 (57.44%)

566 (42.56%)

TOTAL FAMILY UNIT MEMBERS

**GENDER DISTRIBUTION** 

75 FAMILY MEMBERS PAYING HALF DUES

CLICK HERE FOR CUMULATIVE

MEMBERSHIP DATA

147